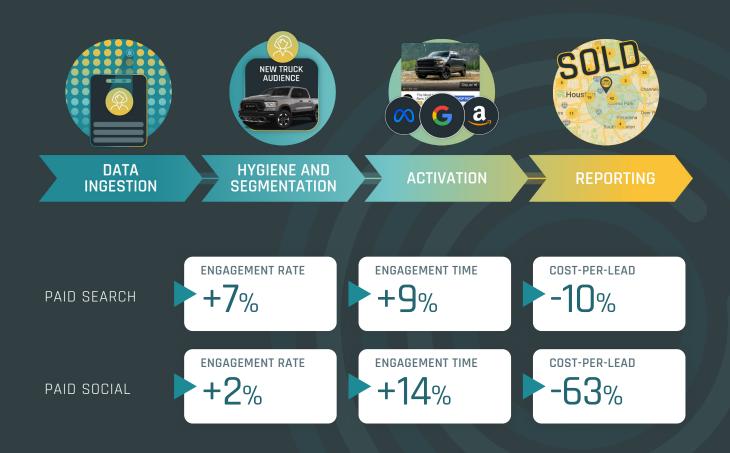

## THE PROBLEM:

With restrictions on third-party cookies, utilizing first party data is more important than ever. AudiencePro, L2TMedia's Customer Data Platform, provides data collection, hygiene, and activation to deliver fully cross-channel experiences and optimize towards TrueLeads.

## THE SOLUTION: AudiencePro

- ► Creates hyper-targeted audiences and provides an all-encompassing solution.
- Improves customer engagement and drives higher quality leads.
- Connects with the ideal customer at the right time through the most effective channels.